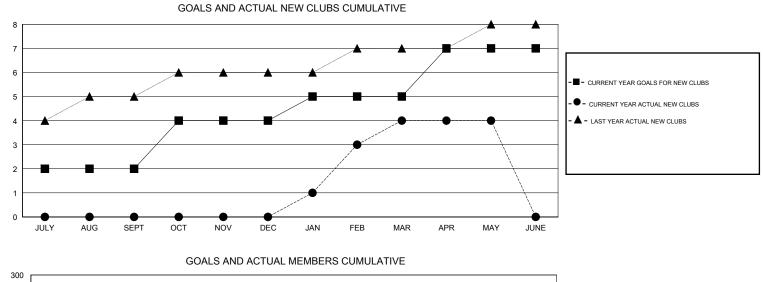

## NAZMUL HAQUE GMT:

| GMT: NAZMUL                                                 | HAQUE            | L                | OCATION INDIA    |                                                             |                                                                |                                                              | GMT CA                                             |  |
|-------------------------------------------------------------|------------------|------------------|------------------|-------------------------------------------------------------|----------------------------------------------------------------|--------------------------------------------------------------|----------------------------------------------------|--|
| Clubs                                                       |                  |                  |                  | Members                                                     |                                                                |                                                              |                                                    |  |
| RESULTS FOR 2016-2017                                       |                  |                  |                  | RESULTS FOR 2016-2017                                       |                                                                |                                                              |                                                    |  |
| QUARTER                                                     | NEW CLUB GOAL    | NEW CLUBS        | DROPPED CLUBS    | QUARTER                                                     | NEW MEMBER GROWTH<br>NET GOAL (not reinstated<br>or transfers) | NEW MEMBER<br>GROWTH ACTUAL (not<br>reinstated or transfers) | DROPPED<br>MEMBERS ACTUAL<br>(including transfers) |  |
| JULY/AUG/SEPT<br>OCT/NOV/DEC<br>JAN/FEB/MAR<br>APR/MAY/JUNE | 2<br>2<br>1<br>2 | 0<br>0<br>4<br>0 | 1<br>2<br>0<br>1 | JULY/AUG/SEPT<br>OCT/NOV/DEC<br>JAN/FEB/MAR<br>APR/MAY/JUNE | 58<br>70<br>59<br>28                                           | 72<br>16<br>159<br>11                                        | 269<br>66<br>63<br>45                              |  |