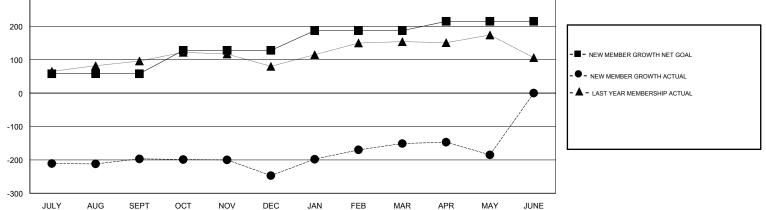

## NAZMUL HAQUE GMT:

| GMT: NAZMUL                                                 | HAQUE            | L                | OCATION INDIA    |                                                             |                                                                |                                                              | GMT CA                                             |  |
|-------------------------------------------------------------|------------------|------------------|------------------|-------------------------------------------------------------|----------------------------------------------------------------|--------------------------------------------------------------|----------------------------------------------------|--|
| Clubs                                                       |                  |                  |                  | Members                                                     |                                                                |                                                              |                                                    |  |
| RESULTS FOR 2016-2017                                       |                  |                  |                  | RESULTS FOR 2016-2017                                       |                                                                |                                                              |                                                    |  |
| QUARTER                                                     | NEW CLUB GOAL    | NEW CLUBS        | DROPPED CLUBS    | QUARTER                                                     | NEW MEMBER GROWTH<br>NET GOAL (not reinstated<br>or transfers) | NEW MEMBER<br>GROWTH ACTUAL (not<br>reinstated or transfers) | DROPPED<br>MEMBERS ACTUAL<br>(including transfers) |  |
| JULY/AUG/SEPT<br>OCT/NOV/DEC<br>JAN/FEB/MAR<br>APR/MAY/JUNE | 2<br>2<br>1<br>2 | 0<br>0<br>4<br>0 | 1<br>2<br>0<br>1 | JULY/AUG/SEPT<br>OCT/NOV/DEC<br>JAN/FEB/MAR<br>APR/MAY/JUNE | 58<br>70<br>59<br>28                                           | 72<br>16<br>159<br>11                                        | 269<br>66<br>63<br>45                              |  |